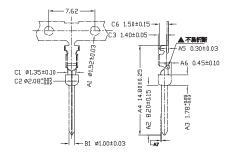

# D\_sub - terminal - contact stamped

### CRIMP High feet male terminal





## CRIMP High feet female terminal



#### NOTE:

- 1.Crimp,counterclockwise(left hand feed) winding, clockwise. (right hand feed)winding.
- 2. Use the white foam rubber 030 stick(hengfeng brand) to gather the acetic acid ethylene lotion styrafoam and cardboard.

## CRIMP Low feet male terminal





#### CRIMP Low feet female terminal



-C6 1.50±8.28







counterclockwise(left hand feed) winding

| FAMILY | MODEL | TYPE              |  | AWG                   |  |
|--------|-------|-------------------|--|-----------------------|--|
| DS     | С     | M [male]          |  | <b>1M</b> [AWG 20-24] |  |
|        |       | <b>F</b> [female] |  | <b>2M</b> [AWG 24-28] |  |

3.No transparent tape is allowed to upper and lower cardboard.





| UNITS: mm | SHEET SIZE: | SHEET SIZE: ISO A4 |  | SCALE:     |          |
|-----------|-------------|--------------------|--|------------|----------|
| > 0 ~ 3   | > 3 ~ 18    | > 18 ~ 50          |  | > 50 ~ 120 | $\vdash$ |
| ± 0.12    | ± 0.15      | ± 0.3              |  | ± 0.5      | ]        |