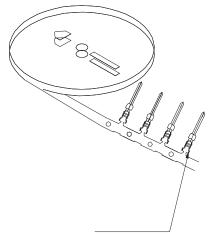

# D\_sub - terminal - contact stamped

### CRIMP High feet male terminal

## CRIMP High feet female terminal

#### NOTE:

- 1.Crimp,counterclockwise(left hand feed) winding, clockwise. (right hand feed)winding.
- 2. Use the white foam rubber 030 stick(hengfeng brand) to gather the acetic acid ethylene lotion styrafoam and cardboard.

## CRIMP Low feet male terminal

#### CRIMP Low feet female terminal

-C6 1.50±8.28

counterclockwise(left hand feed) winding

| FAMILY | MODEL | TYPE              |  | AWG                   |  |
|--------|-------|-------------------|--|-----------------------|--|
| DS     | С     | M [male]          |  | <b>1M</b> [AWG 20-24] |  |
|        |       | <b>F</b> [female] |  | <b>2M</b> [AWG 24-28] |  |