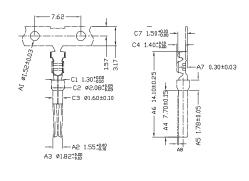

# D\_sub - terminal - contact stamped

### CRIMP High feet male terminal

## CRIMP High feet female terminal