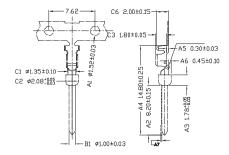

# D\_sub - terminal - contact stamped

### CRIMP High feet male terminal





## CRIMP High feet female terminal



#### NOTE:

- 1.Crimp,counterclockwise(left hand feed) winding, clockwise. (right hand feed)winding.
- 2. Use the white foam rubber 030 stick(hengfeng brand) to gather the acetic acid ethylene lotion styrafoam and cardboard.

## CRIMP Low feet male terminal





#### CRIMP Low feet female terminal



-C6 1.50±8.28







counterclockwise(left hand feed) winding

| FAMILY | MODEL | TYPE              |  | AWG                   |  |
|--------|-------|-------------------|--|-----------------------|--|
| DS     | С     | M [male]          |  | <b>1M</b> [AWG 20-24] |  |
|        |       | <b>F</b> [female] |  | <b>2M</b> [AWG 24-28] |  |

3.No transparent tape is allowed to upper and lower cardboard.





| UNITS: mm | SHEET SIZE: | SHEET SIZE: ISO A4 |