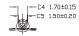

# D\_sub - terminal - contact stamped

### CRIMP High feet male terminal





## CRIMP High feet female terminal



#### NOTE:

- 1.Crimp,counterclockwise(left hand feed) winding, clockwise. (right hand feed)winding.
- 2. Use the white foam rubber 030 stick(hengfeng brand) to gather the acetic acid ethylene lotion styrafoam and cardboard.

## CRIMP Low feet male terminal





#### CRIMP Low feet female terminal



-C6 1.50±8.28







counterclockwise(left hand feed) winding

| FAMILY | MODEL | TYPE              |  | AWG                   |  |
|--------|-------|-------------------|--|-----------------------|--|
| DS     | С     | M [male]          |  | <b>1M</b> [AWG 20-24] |  |
|        |       | <b>F</b> [female] |  | <b>2M</b> [AWG 24-28] |  |

3.No transparent tape is allowed to upper and lower cardboard.





| UNITS: mm | SHEET SIZE: | SHEET SIZE: ISO A4 |  | SCALE:     |          |
|-----------|-------------|--------------------|--|------------|----------|
| > 0 ~ 3   | > 3 ~ 18    | > 18 ~ 50          |  | > 50 ~ 120 | $\vdash$ |
| ± 0.12    | ± 0.15      | ± 0.3              |  | ± 0.5      | ]        |