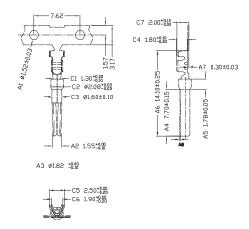

# D\_sub - terminal - contact stamped

### CRIMP High feet male terminal





## CRIMP High feet female terminal



#### NOTE:

- 1.Crimp,counterclockwise(left hand feed) winding, clockwise. (right hand feed)winding.
- 2. Use the white foam rubber 030 stick(hengfeng brand) to gather the acetic acid ethylene lotion styrafoam and cardboard.

## CRIMP Low feet male terminal





#### CRIMP Low feet female terminal



-C6 1.50±8.28







counterclockwise(left hand feed) winding

| FAMILY | MODEL | TYPE              |  | AWG                   |  |
|--------|-------|-------------------|--|-----------------------|--|
| DS     | С     | M [male]          |  | <b>1M</b> [AWG 20-24] |  |
|        |       | <b>F</b> [female] |  | <b>2M</b> [AWG 24-28] |  |

3.No transparent tape is allowed to upper and lower cardboard.





| UNITS: mm | SHEET SIZE: | SHEET SIZE: ISO A4 |  | SCALE:     |          |
|-----------