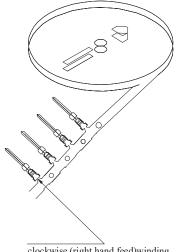

#### NOTE:

- 1.Crimp,counterclockwise(left hand feed) winding, clockwise. (right hand feed)winding.
- 2. Use the white foam rubber 030 stick(hengfeng brand) to gather the acetic acid ethylene lotion styrafoam and cardboard.

#### CRIMP Low feet female terminal

-C6 1.50±8.28

counterclockwise(left hand feed) winding

| FAMILY | MODEL | TYPE              |  | AWG                   |  |
|--------|-------|-------------------|--|-----------------------|--|
| DS     | С     | M [male]          |  | <b>1M</b> [AWG 20-24] |  |
|        |       | <b>F</b> [female] |  | <b>2M</b> [AWG 24-28] |  |