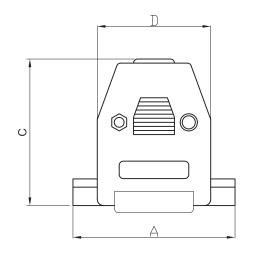

## **Bag Included**

- 2 Half Shell
- 2 Fixing Screws
- 4 Screws
- 2 Strain Relief bow
- 2 Nuts

|    | Dimensions |      |      |      |      |  |
|----|------------|------|------|------|------|--|
| No | Α          | В    | C    | D    | Е    |  |
| 09 | 31.0       | 25.0 | 40.2 | 20.5 | 8.0  |  |
| 15 | 39.6       | 33.4 | 35.8 | 27.7 | 8.1  |  |
| 25 | 55.0       | 46.5 | 42.0 | 40.8 | 8.2  |  |
| 37 | 69.3       | 63.5 | 50.9 | 57.8 | 10.0 |  |
|    |            |      |      |      |      |  |