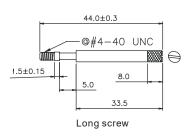

#### **SPECIFICATIONS**

Material, **ABS Thermoplastic** 

Steel 100u" min. Nickel Plated Screwlock,

# **Shell Type**

Plastic

Nickel Plated Metallized

## **Screw Type**

Short Screws UNC 4-40 Long Screws UNC 4-40

### **Insulator Color**

Black Gray Metallized

## **Bag Included**

- 2 Half Shell
- 2 Fixing Screws
- 4 Screws
- 2 Strain Relief bow
- 2 Nuts

|    | Dimensions |      |      |      |      |  |
|----|------------|------|------|------|------|--|
| No | Α          | В    | C    | D    | Е    |  |
| 09 | 31.0       | 25.0 | 40.2 | 20.5 | 8.0  |  |
| 15 | 39.6       | 33.4 | 35.8 | 27.7 | 8.1  |  |
| 25 | 55.0       | 46.5 | 42.0 | 40.8 | 8.2  |  |
| 37 | 69.3       | 63.5 | 50.9 | 57.8 | 10.0 |  |
|    |            |      |      |      |      |  |

| eneral description of or