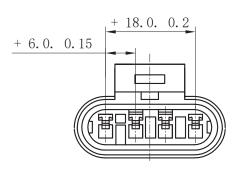

| UNITS: mm | SHEET SIZE: | SHEET SIZE: ISO A4 |   | SCALE:     |  |
|-----------|-------------|--------------------|---|------------|--|
| > 0 ~ 3   | > 3 ~ 18    | > 18 ~ 5           | 0 | > 50 ~ 120 |  |
| ± 0.12    | ± 0.15      | ± 0.3              |   | ± 0.5      |  |