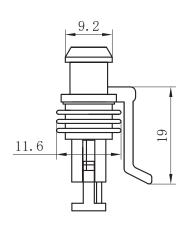

| UNITS: mm | SHEET SIZE: | SHEET SIZE: ISO A4 |   | SCALE:     |  |
|-----------|-------------|--------------------|---|------------|--|
| > 0 ~ 3   | > 3 ~ 18    | > 18 ~ 5           | 0 | > 50 ~ 120 |  |
| ± 0.12    | ± 0.15      | ± 0.3              |   | ± 0.5      |  |