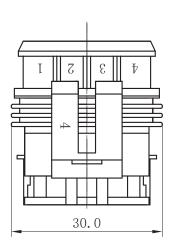

## Technical requirements

- 1. Parts must not have burr and injection molding defects which affect usability
- 2. The surface is bright and clean, smooth, no waterlogging, etc
- 3. The  $^{\prime\prime}+$   $^{\prime\prime}$  is the important feature,  $^{\prime\prime},$   $^{\prime\prime}$  is the key features
- 4. Unmarked tolerance dimensions carry out according to the GB T14486-2008 MT6 level
- 5. Product assembly method according to customer requirements