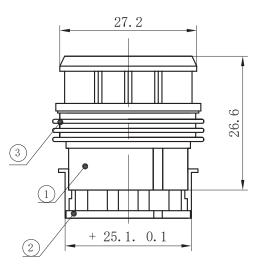

| 3 | WIRE SEAL | SILICONE RUBBER | 1     | YELLOW |
|---|-----------|-----------------|-------|--------|
| 2 | LOCK      | PA66+GF         | 1     | RED    |
| 1 | HOUSING   | PA66            | 1     | BLACK  |
|   | NAME      | MATERIAL        | Q' TY | COLOUR |

| UNITS: mm | SHEET SIZE: | SHEET SIZE: ISO A4 |   | SCALE:     |  |
|-----------|-------------|--------------------|---|------------|--|
| > 0 ~ 3   | > 3 ~ 18    | > 18 ~ 5           | 0 | > 50 ~ 120 |  |
| ± 0.12    | ± 0.15      | ± 0.3              |   | ± 0.5      |  |