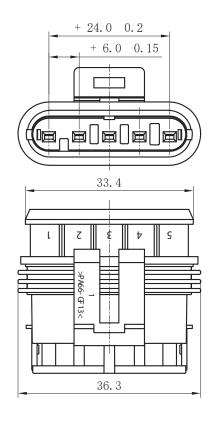

## Technical requirements

- 1. Parts must not have burr and injection molding defects which affect usability  ${\bf r}$
- 2. The surface is bright and clean, smooth, no waterlogging, etc
- 3. The "+" is the important feature, ", "is the key features
- 4. Unmarked tolerance dimensions carry out according to the GB T14486-2008 MT6 level
- 5. Product assembly method according to customer requirements