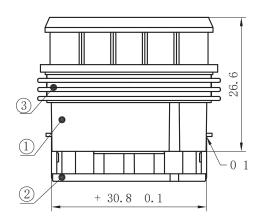

## Technical requirements

- 1. Parts must not have burr and injection molding defects which affect usability  ${\bf r}$
- 2. The surface is bright and clean, smooth, no waterlogging, etc
- 3. The "+" is the important feature, ", "is the key features
- 4. Unmarked tolerance dimensions carry out according to the GB T14486-2008 MT6 level
- 5. Product assembly method according to customer requirements