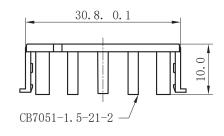

## Technical requirements

- 1. Parts must not have burr and injection molding defects which affect usability  ${\bf r}$
- 2. The surface is bright and clean, smooth, no waterlogging, etc
- 3. The "+" is the important feature, ", "is the key features
- 4. Unmarked tolerance dimensions carry out according to the GB T14486-2008 MT6 level
- 5. Product assembly method according to customer requirements