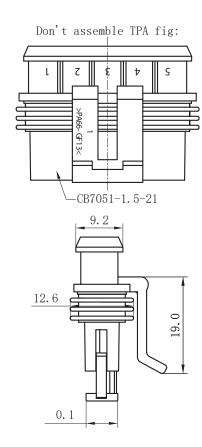

## Technical requirements

- 1. Parts must not have burr and injection molding defects which affect usability  ${\bf r}$
- 2. The surface is bright and clean, smooth, no waterlogging, etc
- 3. The "+" is the important feature, ", "is the key features
- 4. Unmarked tolerance dimensions carry out according to the GB T14486-2008 MT6 level
- 5. Product assembly method according to customer requirements