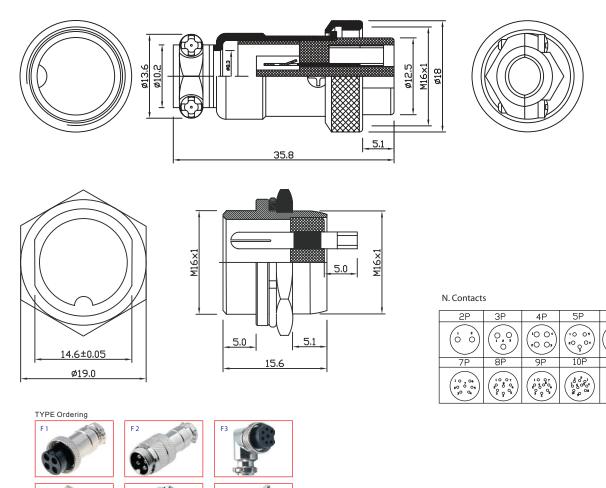

## **Specifications**

Safty apporval : UL Water proof IP≥55 Subminiature aviation linkers are widely useed for the Hi-Tech trade. The appearances of the products has two kinds, plug-type and thread type. Used in the installation of the panel, small, exquisite and sensitive. It's nickel-plated and easy to plug-in.

Electrical Characteristics: Rated current: 2-4P: 7A 5P: 5A 6-10P:4A Rated Voltage:125V Operation Voltage: 200 VAC Withstanding Voltage :1500 VAC Insulation resistance :2000MΩ DC 500V Contact resistance: 10 m
DC1A Soder cup mouth diameter:  $2 \sim 4P$ : 1.6 mm 5P: 1.2 mm 6~10P: 0.9 mm Solder diameter: 2-4P: 2.45 mm 2 mm 5P: 6-10P: 1.15 mm